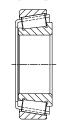

# Single Row Tapered Roller Bearing

Single row tapered roller bearings from PEER offer increased axial and radial load capacity relative to other bearing types. The inherent design allows for clearance adjustment during mounting to achieve the correct gear mesh and backlash.

SINGLE ROW TRB