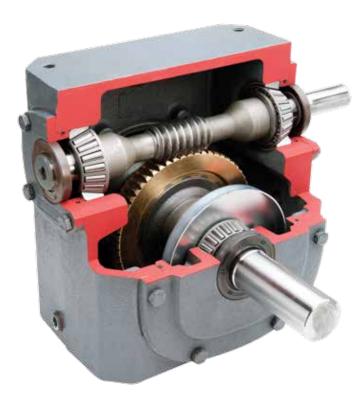

om PEER offer increased axial and radial load capacity relative to other bearing types. The inherent design allows for clearance adjustment during mounting to achieve the correct gear mesh and backlash.



SINGLE ROW TRB

### **Tapered Roller Bearing Matched Pair**

PEER matched pairs are assembled and prepackaged with cup and cone spacers required to achieve a pre-determined bench end play. The result is a major reduction in gearbox assembly time and reduced risk of early gearbox failures due to improper clearance setting.



TRB MATCHED PAIR

# **Single Row Deep Groove Ball Bearing**

PEER single row deep groove ball bearings used on the input shaft are available open, shielded or sealed with grease. Advantages include low running noise, higher speed capability, and ease of assembly.





#### **PRODUCT VALIDATION**

PEER's knowledgeable and industry focused Application Engineers collaborate with your technical team to select the best bearing solution to meet the needs of your application. Our flexibility and willingness to customize solutions help achieve application performance goals

in a cost-effective way.

Services provided by the PEER Application Engineering team include:

• Bearing performance prediction analysis

FEA analysis

• Bearing feature selection

• Shaft and housing fit selection

CAD prints and 3D models

 Analysis and reporting of bearings removed from service

Bearing training



# Are you paying for more than what you need?

PEER provides the right bearing solution for the right application to meet your expectations. Our bearing solutions have been p