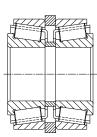

### **Tapered Roller Bearing Matched Pair**

PEER matched pairs are assembled and prepackaged with cup and cone spacers required to achieve a pre-determined bench end play. The result is a major reduction in gearbox assembly time and reduced risk of early gearbox failures due to improper clearance setting.

TRB MATCHED PAIR