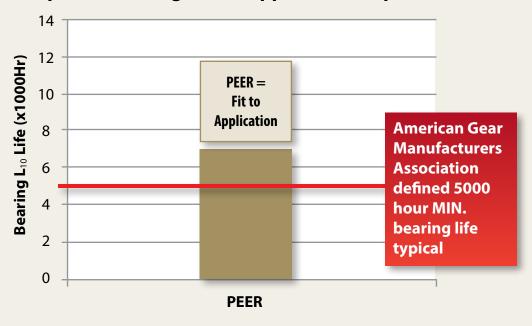

# Are you paying for more than what you need?

PEER provides the right bearing solution for the right application to meet your expectations. Our bearing solutions have been proven to provide years of operational reliability in the industrial gearbox industry.

# **Expected Bearing Life vs Application Requirement**

\*Constructed by using independent test data versus application case study