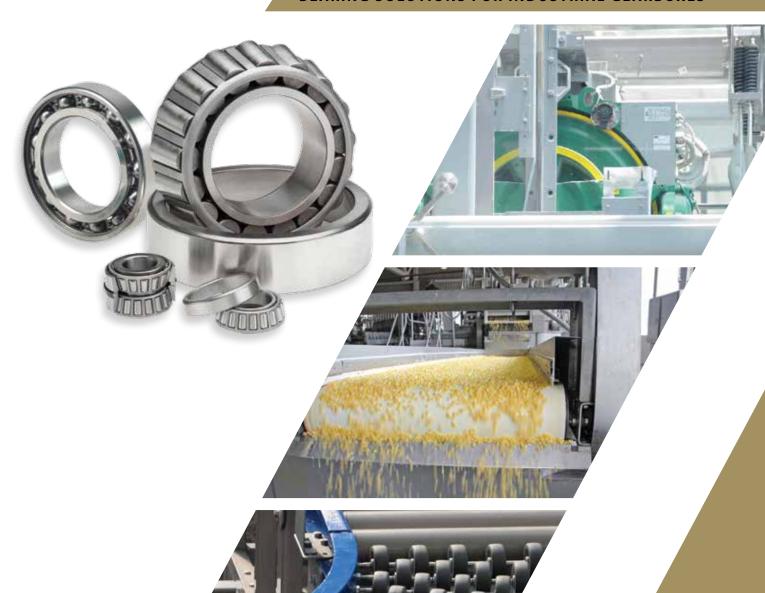

# Single Row Tapered Roller Bearing

Single row tapered roller bearings from PEER offer increased axial and radial load capacity relative to other bearing types. The inherent design allows for clearance adjustment during mounting to achieve the correct gear mesh and backlash.

### **Tapered Roller Bearing Matched Pair**

PEER matched pairs are assembled and prepackaged with cup and cone spacers required to achieve a pre-determined bench end play. The result is a major reduction in gearbox assembly time and reduced risk of early gearbox failures due to improper clearance setting.

# **Single Row Deep Groove Ball Bearing**

PEER single row deep groove ball bearings used on the input shaft are available open, shielded or sealed with grease. Advantages include low running noise, higher speed capability, and ease of assembly.