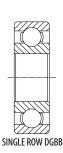

# **Single Row Deep Groove Ball Bearing**

PEER single row deep groove ball bearings used on the input shaft are available open, shielded or sealed with grease. Advantages include low running noise, higher speed capability, and ease of assembly.