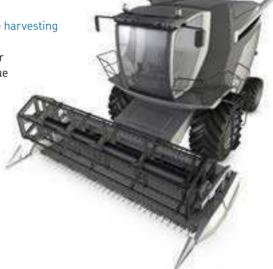

## SKF Agri solutions

Achieve more with less













## Solutions for tractors

- Front axle
- Kingpin
- Wheelends
- Rear PTO
- Rear axle pinion unit
- Engine variable fan drive
- Geared HUB unit
- Gearbox



DGBB explorer









CRB explorer

Pinion unit





Agri Hub range







Gang disc











Seedbed finisher

## Solutions for seeding

- Disc opener
- Seedmeter drive shaft
- Gauge wheel
- Press wheel
- Closing wheel







Agri HUB















Gauge wheel

Disc opener

Seedmeter drive shaft



- Head
- Feederhouse / Rotor
- Clean Grain / Residue







Head













Clean Grain / Residue



Feederhouse / Rotor

## skf.com | peerbearing.com

 $\ensuremath{\mathfrak{B}}$  SKF and PEER are registered trademarks of the SKF Group.

© SKF Group 2019

The contents of this publication are the copyright of the publisher and may not be reproduced (even extracts) unless prior written permission is granted. Every care has been taken to ensure the accuracy of the information contained in this publication but no liability can be accepted for any loss or damage whether direct, indirect or consequential arising out of the use of the information contained herein.

PUB 46/P2 18711 EN/1 · June 2020

Certain image(s) used under license from Shutterstock.com.