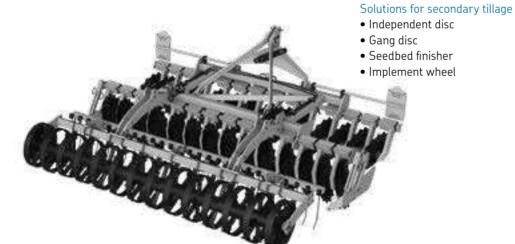

## SKF Agri solutions

Achieve more with less













## Solutions for tractors

- Front axle
- Kingpin
- Wheelends
- Rear PTO
- Rear axle pinion unit
- Engine variable fan drive
- Geared HUB unit
- Gearbox



DGBB explorer









CRB explorer

Pinion unit





Agri Hub range







Gang disc











Seedbed finisher

## Solutions for seeding

- Disc opener
- Seedmeter drive shaft
- Gauge wheel
- Press wheel
- Closing wheel







Agri HUB















Gauge wheel

Disc opener

Seedmeter drive shaft



- Head
- Feederhouse / Rotor
- Clean Grain / Residue







Head













Clean Grain / Residue



Feederhouse / Rotor

## skf.com | peerbearing.com

 $\ensuremath{\mathfrak{B}}$  SKF and PEER are registered trademarks of the SKF Group.

© SKF Group 2019

The contents of this publication are the copyright of the publisher and may not be reproduced (even extracts) unless prior written permission is granted. Every care has been taken to ensure the accuracy of the information contained in this publication but no liability can be accepted