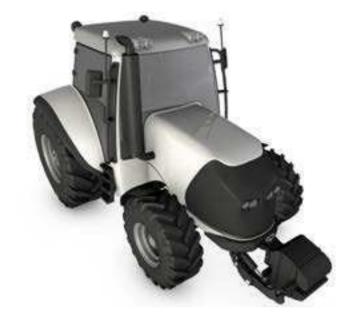

## Solutions for tractors

- Front axle
- Kingpin
- Wheelends
- Rear PTO
- Rear axle pinion unit
- Engine variable fan drive
- Geared HUB unit
- Gearbox

DGBB explorer

CRB explorer

Pinion unit

Agri Hub range