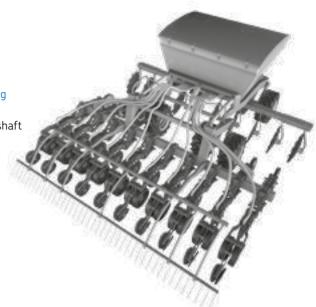

## Solutions for seeding

- Disc opener
- Seedmeter drive shaft
- Gauge wheel
- Press wheel
- Closing wheel

Agri HUB

Gauge wheel

Disc opener

Seedmeter drive shaft

- Head
- Feederhouse / Rotor
- Clean Grain / Residue